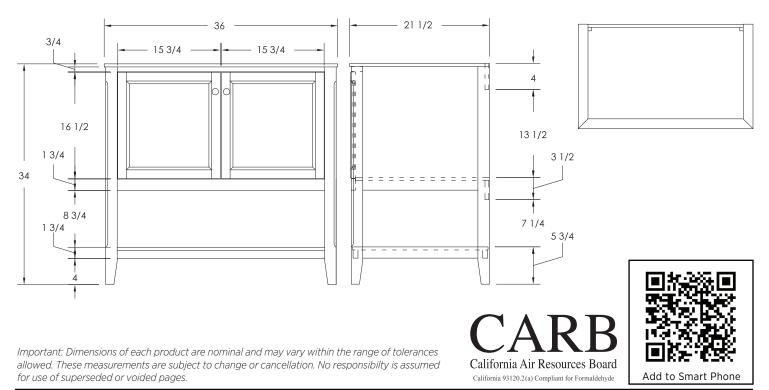

# FOREMOST

## Auguste 36 inch vanity in white

### Model Number: AUWV3622

UPC: 721015364306

#### Specifications:

- White finish with distressed antique nickel knobs
- Transitional vanity style with tapered legs
- Full width open bottom shelf
- 2 framed cabinet doors
- Adjustable slow close, concealed cabinet door hinges
- Fully assembled vanity

#### **Overall Dimensions:**

36 W X 21.5 D 34 H

#### **Shipping:**

GW 64.9 lbs

#### Construction & Materials:

- Core Materials: Engineered Wood, Wood
- Solid Wood Frame: Yes
- Side Panels: Furniture Board with Wood Veneer
- Door & Drawer Fronts: Furniture Board with Wood Veneer





#### Download Collection Images High-Res Low-Res

Resources Register Your Warranty Installation Manual



6241 Northwind Parkway, Hobart, Indiana 46342 T: (888) 620-3667 F: (219) 947-3630 www.foremostgroups.com/page/bathroom