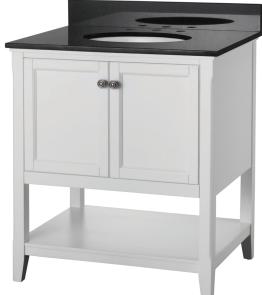

## Auguste 36 inch vanity in white

### Model Number: AUWV3622

UPC: 721015364306

#### Specifications:

- White finish with distressed antique nickel knobs
- Transitional vanity style with tapered legs
- Full width open bottom shelf
- 2 framed cabinet doors
- Adjustable slow close, concealed cabinet door hinges
- Fully assembled vanity

#### **Overall Dimensions:**

36 W X 21.5 D 34 H